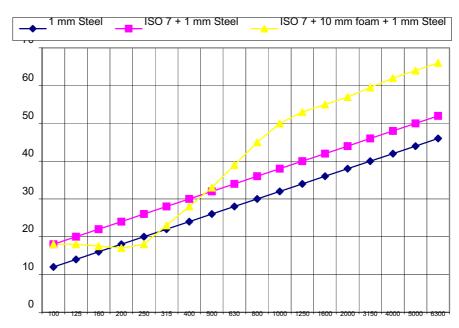

# Transmission Loss, D<sub>TL</sub>(dB)

Frequency, Hz, Third Octave Bands

## **Technical data**

Sound

Transmission Loss See diagram

Resistance to

temperatur  $-25^{\circ}\text{C till} + 80^{\circ}\text{C}$ 

Fire class FMVSS 302

Adhesive's tear Approx 15 N/cm test

strength width